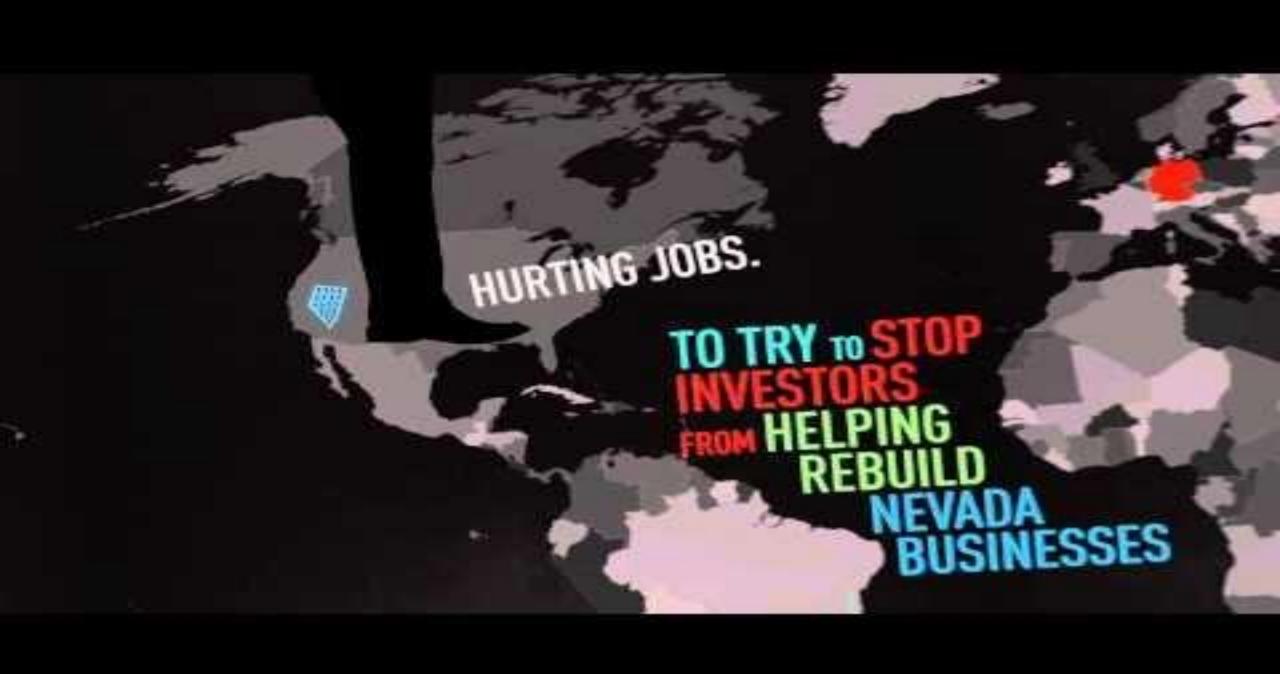

#### Pro-Capitalism, Anti-Union Ads

• Write down notes/comments/questions on your handout

# THE WALL STREET WAY

KEEP WORKERS FROM

JOINING UNIONS

- ✓ Complete the questions on your handout
- ✓ Write in full sentences
- ✓ If you finish... work/chill quietly