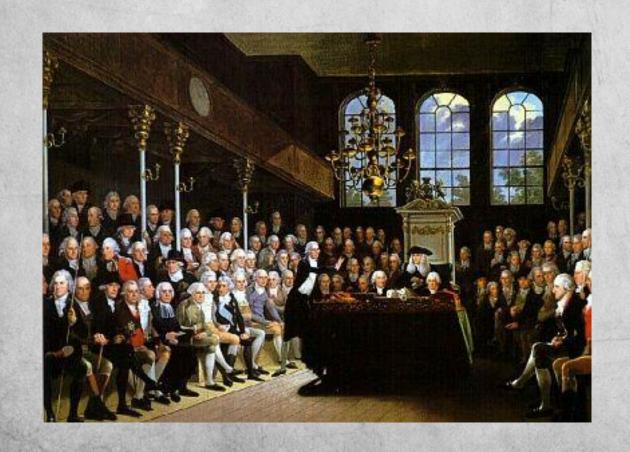

#### **Pro-Business Government**

- More middle class entrepreneurs in gov't
- Tories = rich landowners Whigs = middle-class business people