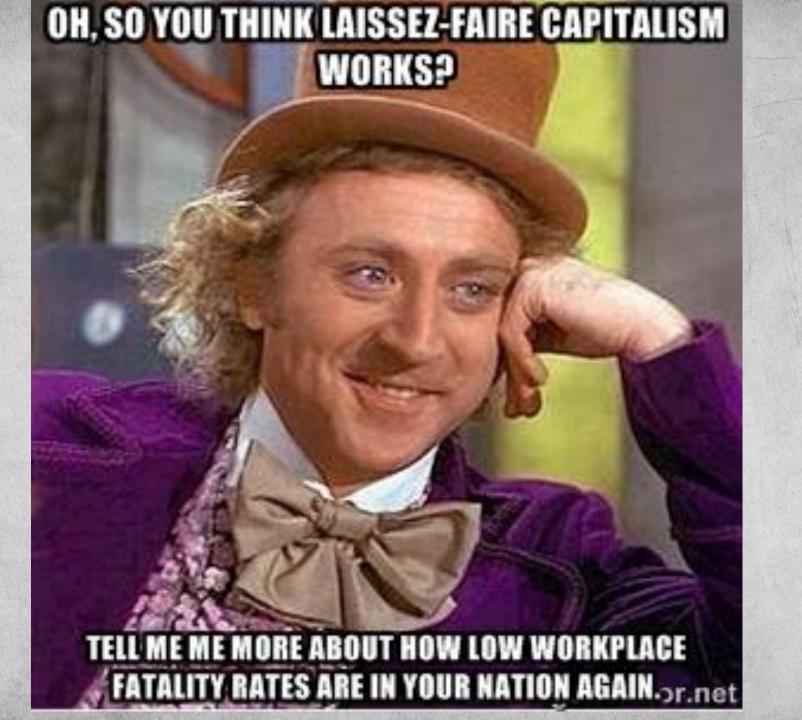

#### What is propaganda?

Information used to influence an audience and further an agenda

i.e. carefully selected information to make you think, feel, or believe something

Everyone Against Abortion Please Raise Your Hand