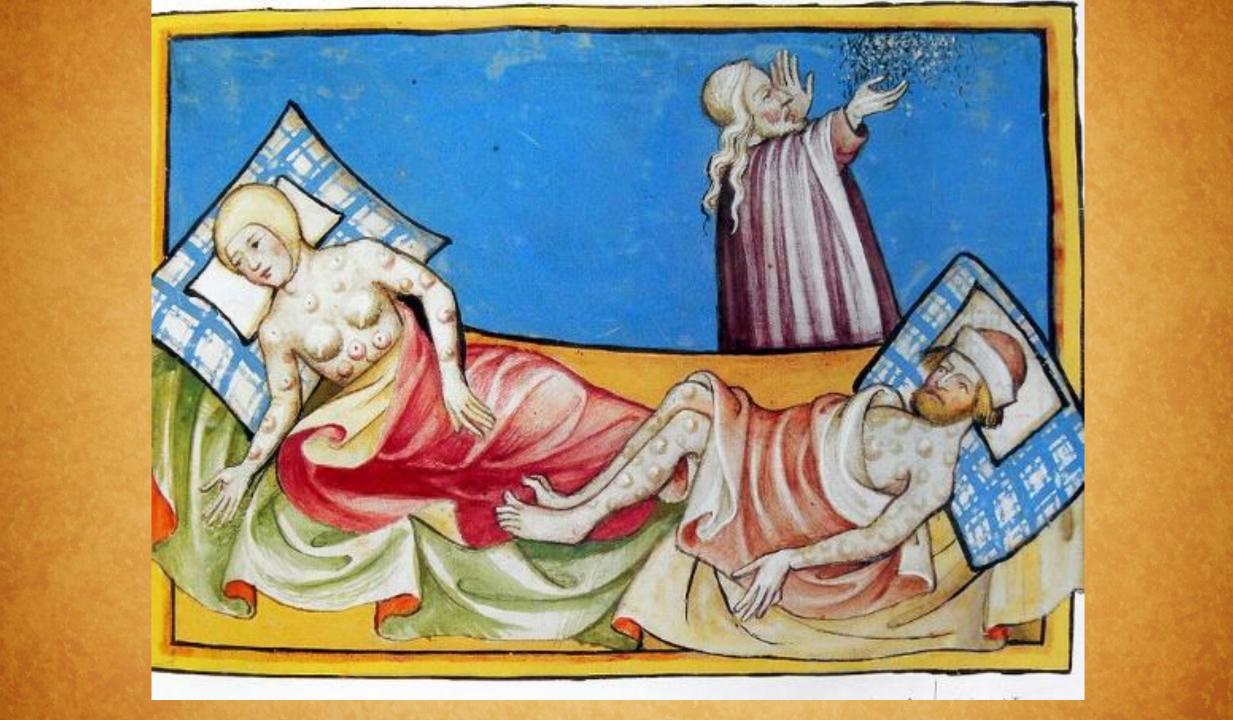

## Review: The Black Death

- Where did the Black Death come from?
- What were the 3 types?

- What were the symptoms of it? What would happen?
- What did medieval people think caused it? What actually caused it?
- How did people/society react to the plague? What did they do?
- What kind of things did they do to try to cure it?
- What was the impact of the Black Death?