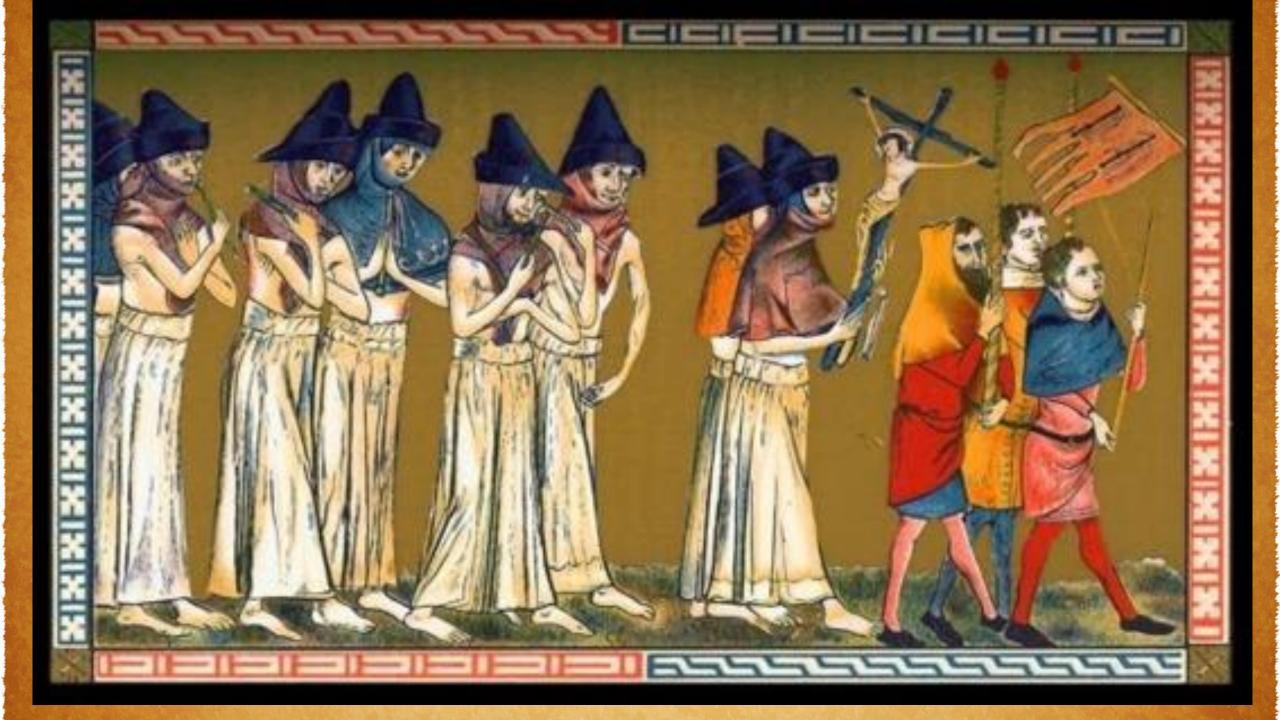

bel von Rom

Pa Doctor Sama-

• Horrible histories flagellants clip S1 E6 00:35

https://www.youtube.com/watch?v=hPKj1-I1N6c

Do you think that today we have MORE or LESS of a risk for deadly epidemics, compared to Medieval Europe? Why?