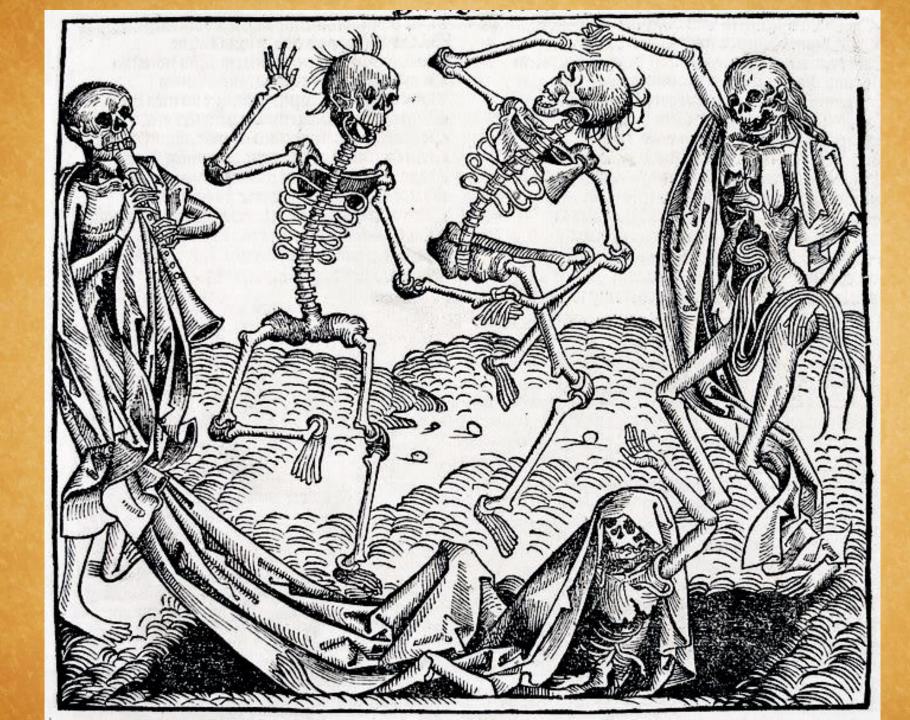

## Review: The Black Death

- Where did the Black Death come from?
- What were the 3 types?

- What were the symptoms of it? What would happen?
- What did medieval people think caused it? What actually caused it?
- How did people/society react to the plague? What did they do?
- What kind of things did they do to try to cure it?
- What was the impact of the Black Death?