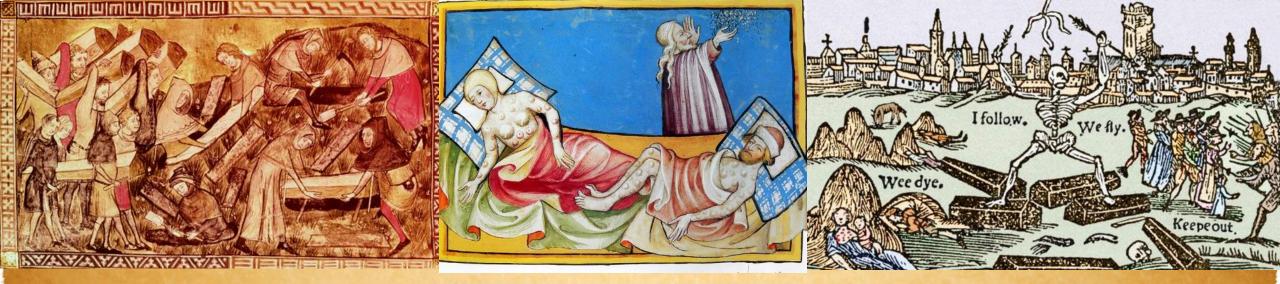

## Review: The Black Death

- Where did the Black Death come from?
- What were the 3 types?

- What were the symptoms of it? What would happen?
- What did medieval people think caused it? What actually caused it?
- How did people/society react to the plague? What did they do?
- What kind of things did they do to try to cure it?
- What was the impact of the Black Death?