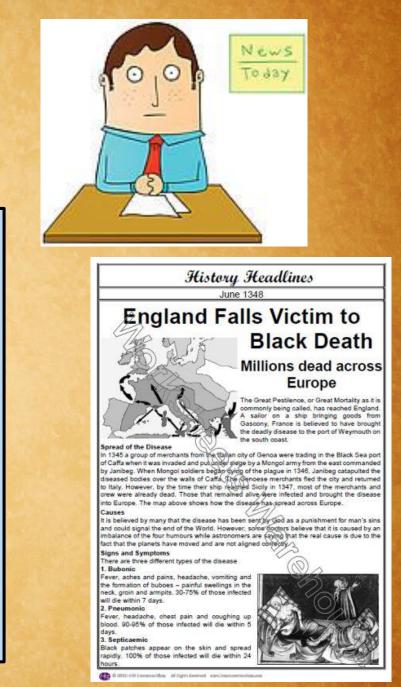

## Black Death News Report

Your assignment is to report on the Black Death from the perspective of a medieval person

Your options:

- a. Write a News Article (newspaper style)
- b. Create a News Report (oral- either through video or performed for the class)
- \* See your handout for details about criteria!