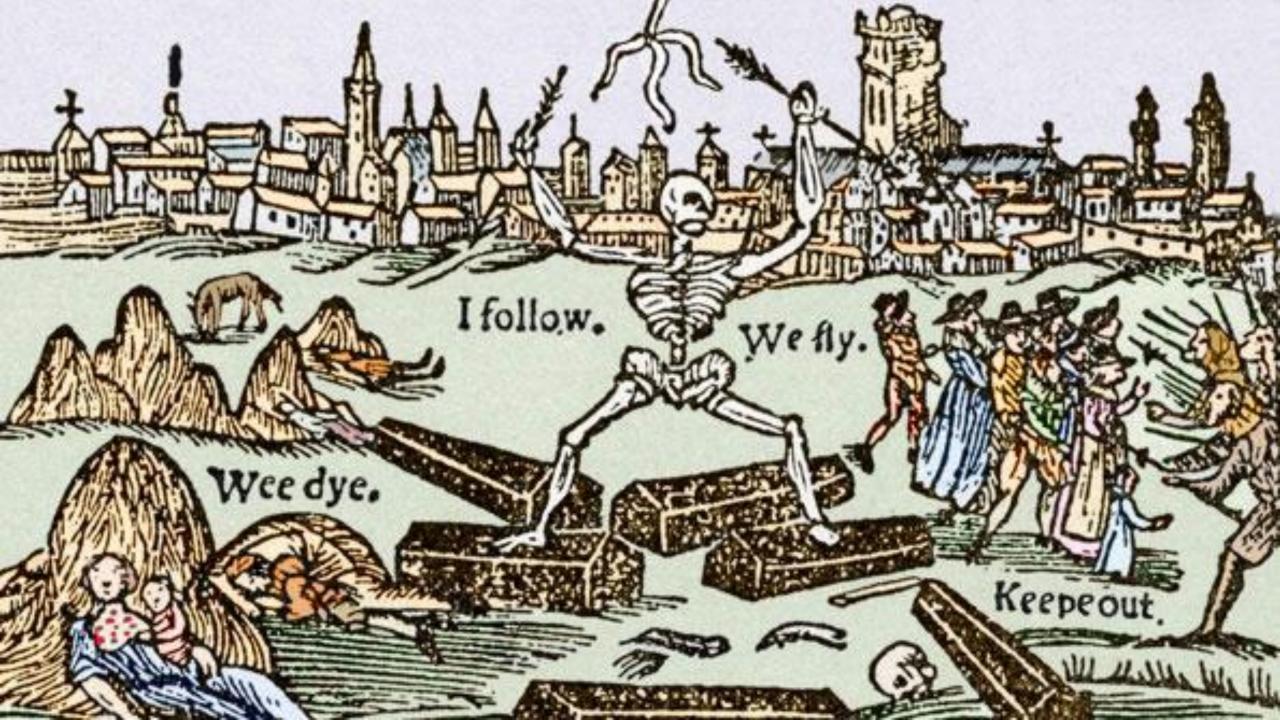

## Review: The Black Death

- Where did the Black Death come from?
- What were the 3 types?

- What were the symptoms of it? What would happen?
- What did medieval people think caused it? What actually caused it?
- How did people/society react to the plague? What did they do?
- What kind of things did they do to try to cure it?
- What was the impact of the Black Death?