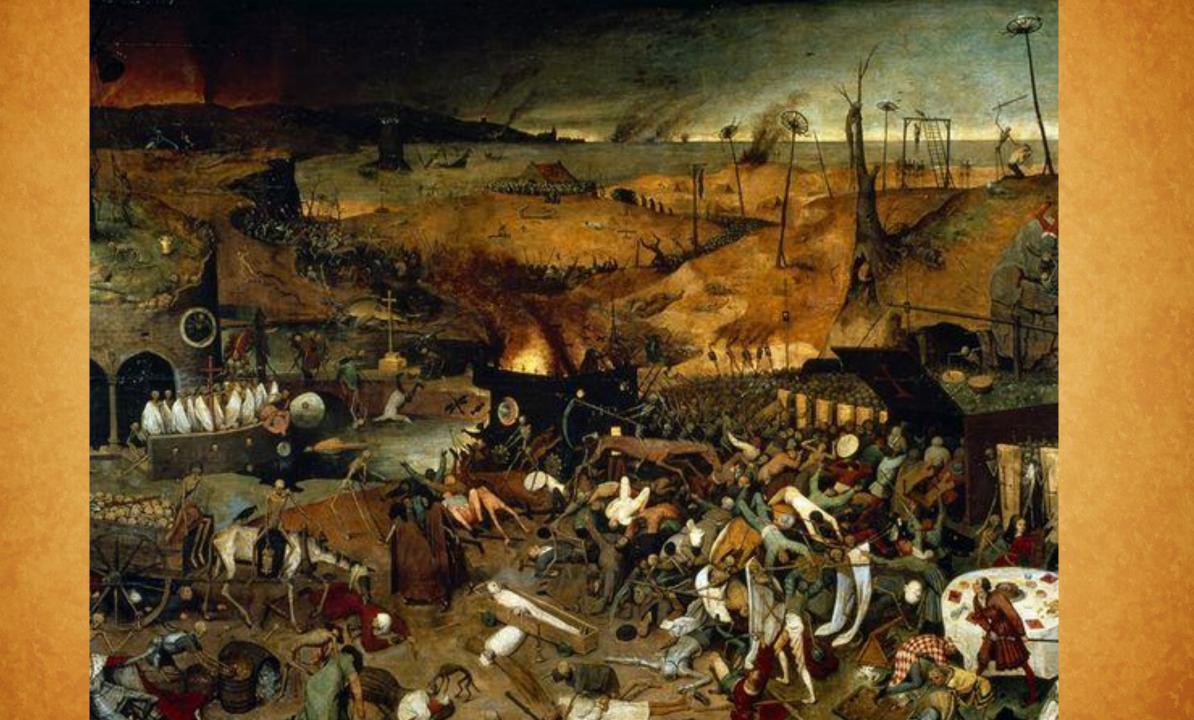

## Review: The Black Death

- Where did the Black Death come from?
- What were the 3 types?

- What were the symptoms of it? What would happen?
- What did medieval people think caused it? What actually caused it?
- How did people/society react to the plague? What did they do?
- What kind of things did they do to try to cure it?
- What was the impact of the Black Death?