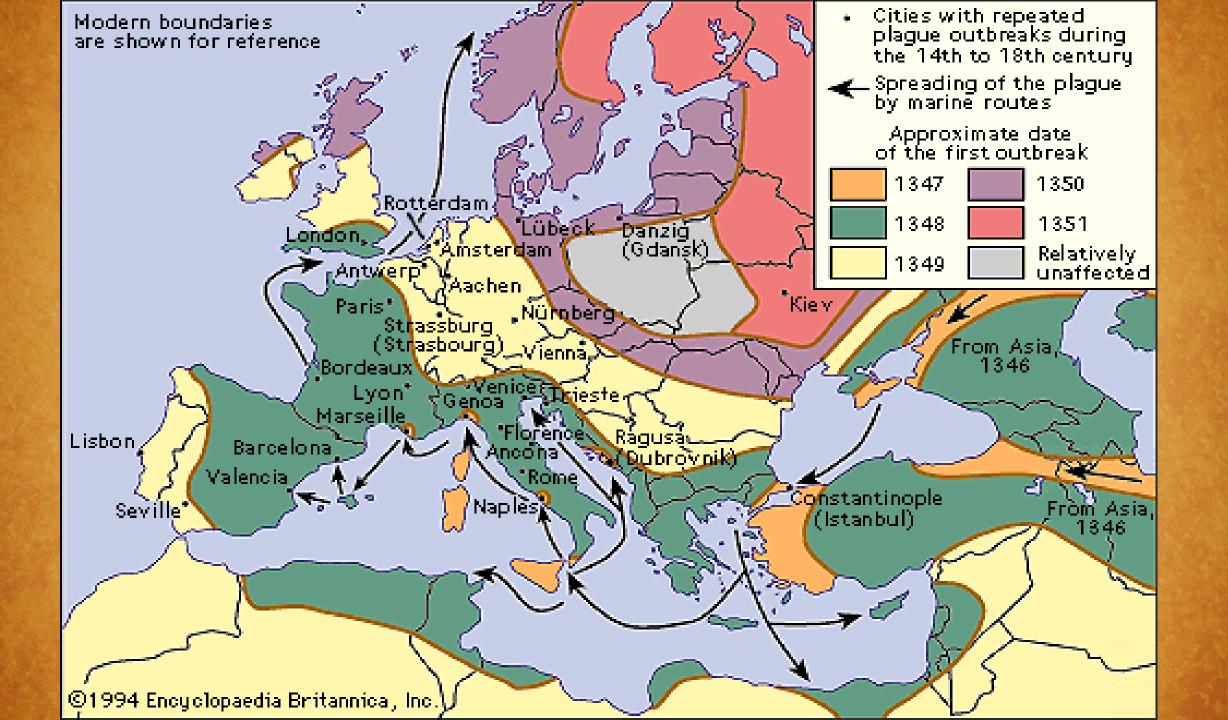

## Review: The Black Death

- Where did the Black Death come from?
- What were the 3 types?

- What were the symptoms of it? What would happen?
- What did medieval people think caused it? What actually caused it?
- How did people/society react to the plague? What did they do?
- What kind of things did they do to try to cure it?
- What was the impact of the Black Death?